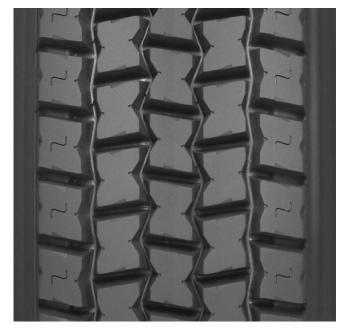

## **Exceptional traction**

- Extra deep tread, 28/32nds
- Open shoulder design for high traction

Also available as a Custom Mold™ Retread.

| Tread Size  | Metric | 210    | 220 | 230 |
|-------------|--------|--------|-----|-----|
| Tread Depth | Metric | 22 mm  |     |     |
|             | Inches | 28/32" |     |     |